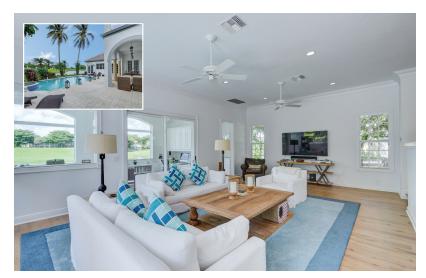

### PALM BEACH POLO | EAGLES LANDING | \$935,000

3-Bedroom, 3.5-Bathroom Pool Home | Immaculate Renovation | New Hardwood Floors | Waterfall Granite Island | Private Pool and Outdoor Living Area