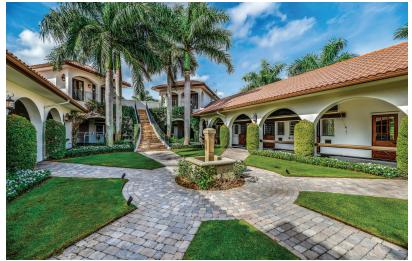

### **GRAND PRIX FARMS | \$7,950,000**

2.98 Acres | 14-Stall Barn | 6 Paddocks | 235' x 115' All-Weather Arena | Owners' Lounge with Kitchen and Bath | 2 Staff Apartments | Grooms' Lounge with Kitchen | Staff Lounge | Outdoor Patio Complete with Summer Kitchen Overlooking the Ring | Adjacent to PBIEC | Sold Furnished | Co-Listed with Kristina Lloyd, 561-670-4270