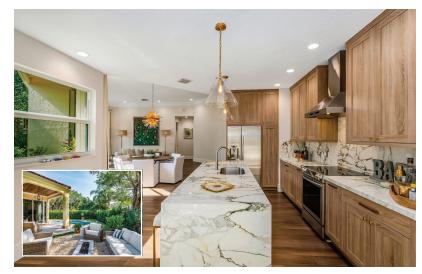

### PALM BEACH POLO | BROOKSIDE 2 | \$1,975,000

5-Bedroom, 6-Bathroom Estate | Masterfully Redone | 2 Half-Bathrooms | Wood Flooring | Upgraded Kitchen and Bathrooms | Impact Glass Windows and French Doors | Phantom Screens | Tropical Pool Area